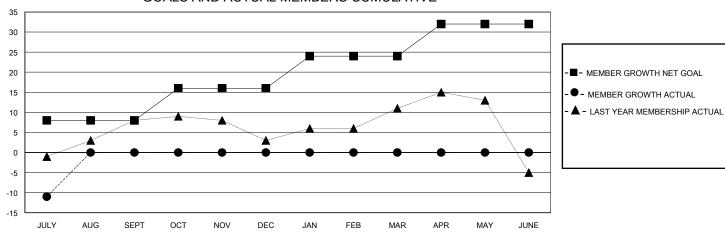

## GOALS AND ACTUAL MEMBERS CUMULATIVE

| DROPPED CLUBS: 0 |    | 1 CLUBS OF 37 ADDED 1 OR MORE<br>NEW MEMBERS | GENDER DISTRIBUTION  MALE 771 (66.93%) |              |     |
|------------------|----|----------------------------------------------|----------------------------------------|--------------|-----|
| DROPPED MEMBERS  |    |                                              | FEMALE                                 | 381 (33.07%) |     |
| DECEASED         | 0  | CLICK HERE FOR CUMULATIVE MEMBERSHIP DATA    | TOTAL FAMILY UNIT MEMBERS              |              | 310 |
| CLUB CANCELLED   | 0  |                                              | FAMILY MEMBERS PAYING HALF DUES        |              | 160 |
| OTHER            | 14 |                                              |                                        |              | 100 |
| TOTAL            | 14 |                                              |                                        |              |     |